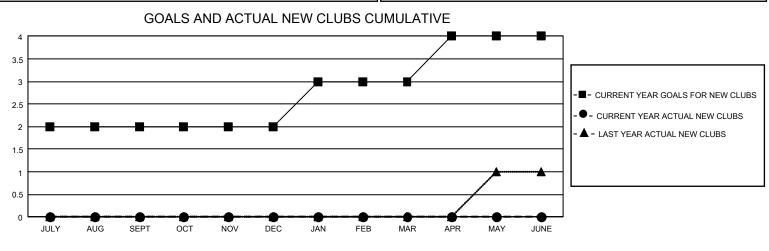

## GAT MONTHLY MEMBERSHIP PROGRESS REPORT

GMT Constitutional Area 8, Group C

REPORT DOES NOT INCLUDE CLUBS IN UNDISTRICTED AREAS.

| Clubs                 |               |           |               | Members               |                         |                         |                                                    |
|-----------------------|---------------|-----------|---------------|-----------------------|-------------------------|-------------------------|----------------------------------------------------|
| RESULTS FOR 2023-2024 |               |           |               | RESULTS FOR 2023-2024 |                         |                         |                                                    |
| QUARTER               | NEW CLUB GOAL | NEW CLUBS | DROPPED CLUBS | QUARTER               | MBER GROWTH NET<br>GOAL | MEMBER GROWTH<br>ACTUAL | DROPPED MEMBERS<br>ACTUAL (including<br>transfers) |
| JULY/AUG/SEPT         | - 6           | 0         | 2             | JULY/AUG/SEPT         | 55                      | 84                      | 83                                                 |
| OCT/NOV/DEC           | 0             | 0         | 2             | OCT/NOV/DEC           | 40                      | 55                      | 117                                                |
| JAN/FEB/MAR           | 3             | 0         | 0             | JAN/FEB/MAR           | 45                      | 57                      | 76                                                 |
| APR/MAY/JUNE          | 3             | 0         | 0             | APR/MAY/JUNE          | 45                      | 0                       | 0                                                  |