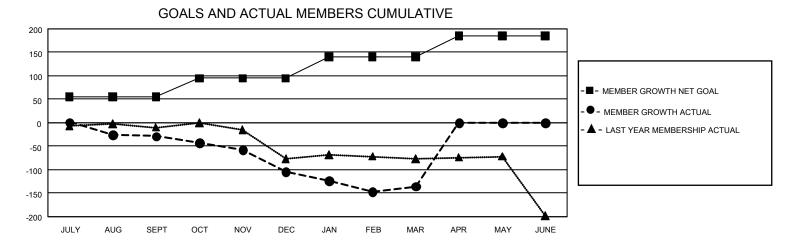

## GAT MONTHLY MEMBERSHIP PROGRESS REPORT

GMT Constitutional Area 8, Group C

REPORT DOES NOT INCLUDE CLUBS IN UNDISTRICTED AREAS.

| Clubs                 |               |           |               | Members               |                         |                         |                                                    |
|-----------------------|---------------|-----------|---------------|-----------------------|-------------------------|-------------------------|----------------------------------------------------|
| RESULTS FOR 2023-2024 |               |           |               | RESULTS FOR 2023-2024 |                         |                         |                                                    |
| QUARTER               | NEW CLUB GOAL | NEW CLUBS | DROPPED CLUBS | QUARTER               | MBER GROWTH NET<br>GOAL | MEMBER GROWTH<br>ACTUAL | DROPPED MEMBERS<br>ACTUAL (including<br>transfers) |
| JULY/AUG/SEPT         | - 6           | 0         | 2             | JULY/AUG/SEPT         | 55                      | 84                      | 83                                                 |
| OCT/NOV/DEC           | 0             | 0         | 2             | OCT/NOV/DEC           | 40                      | 55                      | 117                                                |
| JAN/FEB/MAR           | 3             | 0         | 0             | JAN/FEB/MAR           | 45                      | 57                      | 76                                                 |
| APR/MAY/JUNE          | 3             | 0         | 0             | APR/MAY/JUNE          | 45                      | 0                       | 0                                                  |